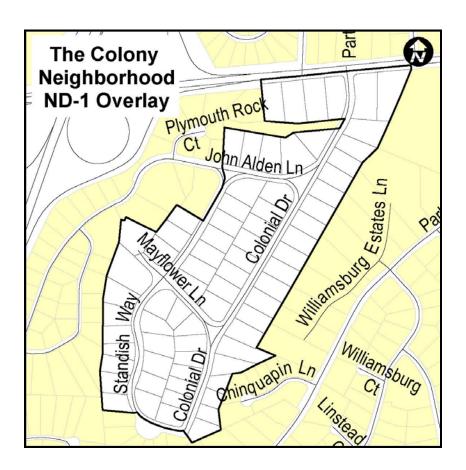

Addresses Included in The Colony Neighborhood ND-1 Overlay Zone:

1200-1280 Colonial Drive

4009-4021 John Alden Lane

4004-4025 Mayflower Lane

1228-1273 and 1290 Standish Way

2492 – 2516 Versailles Road (even addresses only)