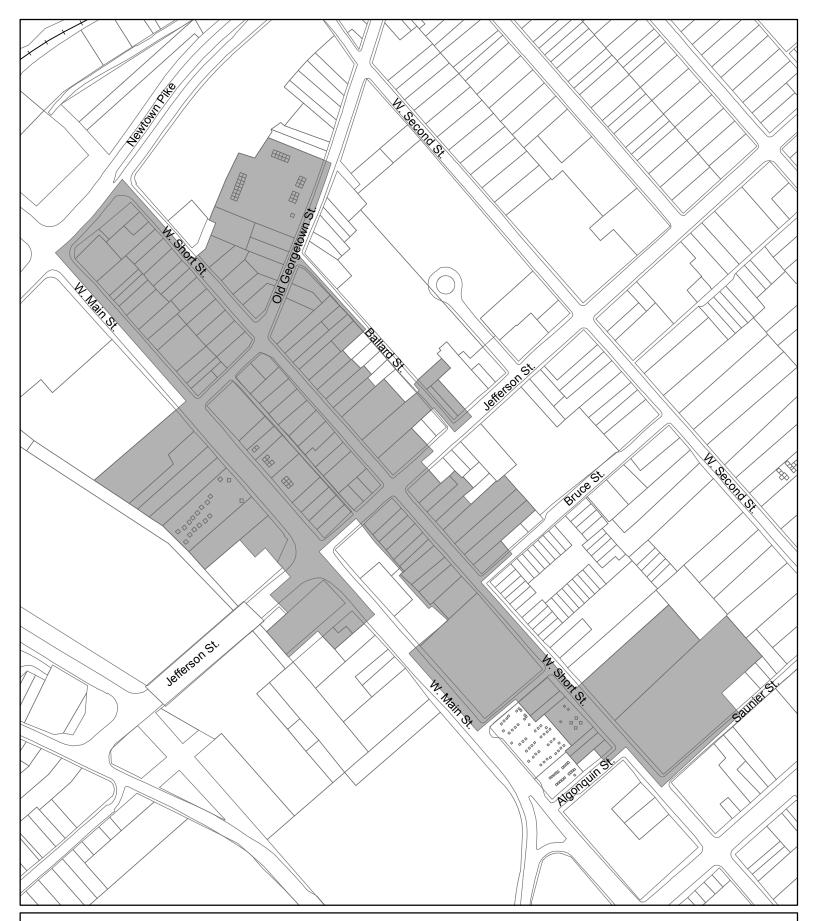

## **Western Suburb Local Historic District**

(H-1 Overlay Zone) Lexington, Kentucky

**Designated 1975, 2014** 

## WESTERN SUBURB HISTORIC DISTRICT

| <u>ADDRESS</u>        | EVEN/ODD                                                                                                                                                                     |
|-----------------------|------------------------------------------------------------------------------------------------------------------------------------------------------------------------------|
| 611                   | Only                                                                                                                                                                         |
| 110                   | Even<br>Only                                                                                                                                                                 |
| 149 – 153             | Odd<br>Odd                                                                                                                                                                   |
| 601 – 753             | Odd                                                                                                                                                                          |
| 551 & 574 & 582 & 588 | Only                                                                                                                                                                         |
| 608 – 646             | Even                                                                                                                                                                         |
| 112 – 146             | Even                                                                                                                                                                         |
| 109 – 173             | Odd                                                                                                                                                                          |
| 578 – 582             | Even                                                                                                                                                                         |
| 151                   | Only                                                                                                                                                                         |
| 500 – 752             | Even                                                                                                                                                                         |
| 423 – 511             | Odd                                                                                                                                                                          |
| 563 – 721             | Odd                                                                                                                                                                          |
|                       | 611<br>638 - 644<br>110<br>113 - 119<br>149 - 153<br>601 - 753<br>551 & 574 & 582 & 588<br>608 - 646<br>112 - 146<br>109 - 173<br>578 - 582<br>151<br>500 - 752<br>423 - 511 |